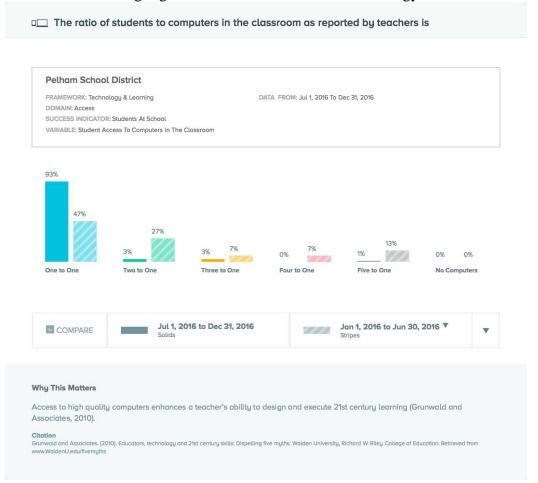

Google Docs

Google Classroom

Youtube

iReady

Learner.org

Peardeck

Google Drive

Each month we would like to highlight improvements related to technology use and instruction. This month's data highlights the increase in access to technology across all schools.